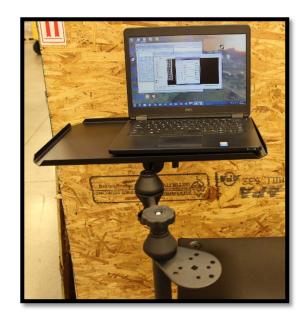

4. Attach the laptop tray to the swivel arm by loosening the indicated T-handle. Insert the tray and adjust it to the desired position.

5. Adjust the arms until you are satisfied with the position. Make sure all handles are securely tightened before putting a laptop in place.

## ADJUSTING THE ARMS