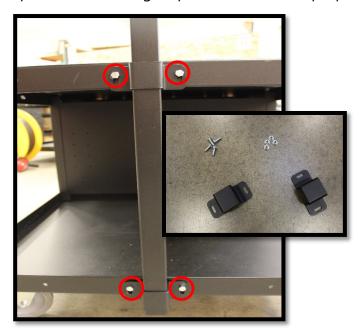

## LAPTOP TRAY CART ATTACHMENT QUICK REFERENCE GUIDE

Complete the following steps to assemble a laptop tray cart attachment.

1. Secure the cart mount arm to the cart using the two brackets and four nuts and bolts provided. You can attach the arm to either end.