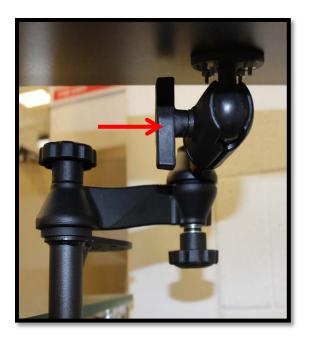

4. Attach the laptop tray to the swivel arm by loosening the indicated T-handle. Insert the tray and adjust it to the desired position.

5. Adjust the arms until you are satisfied with the position. Make sure all handles are securely tightened before putting a laptop in place.