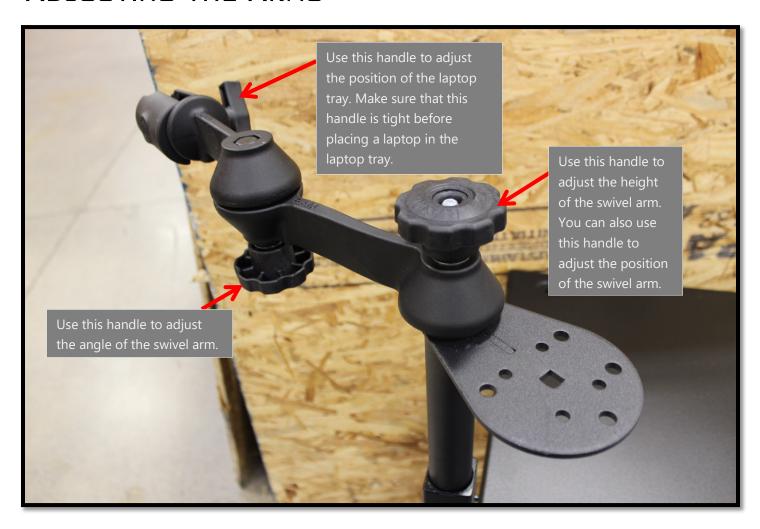

## ADJUSTING THE ARMS

2. Loosen the indicated handle until the swivel arm fits into the cart mount arm. Tighten the handle to secure the swivel arm in place.

3. Screw the ram mount into the bottom of the laptop tray if it hasn't been attached already.

4. Attach the laptop tray to the swivel arm by loosening the indicated T-handle. Insert the tray and adjust it to the desired position.

5. Adjust the arms until you are satisfied with the position. Make sure all handles are securely tightened before putting a laptop in place.