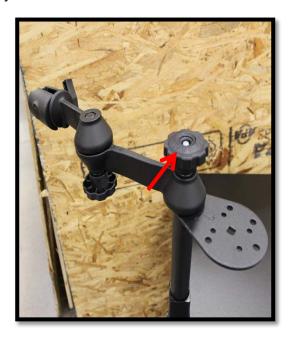

2. Loosen the indicated handle until the swivel arm fits into the cart mount arm. Tighten the handle to secure the swivel arm in place.

3. Screw the ram mount into the bottom of the laptop tray if it hasn't been attached already.